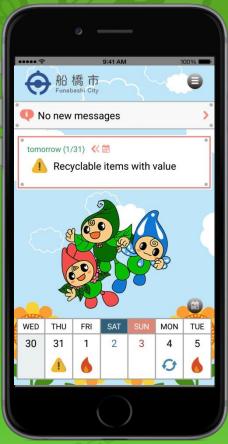

#### Collection Calendar

- Setting of your area allows you to see your garbage collection schedule in a calendar view.
- You can set collection reminders.

### **Collection Calendar**

Calendar

Collection days can be viewed at a glance in the calendar. The app sends you collection reminders so you'll never miss your garbage day.