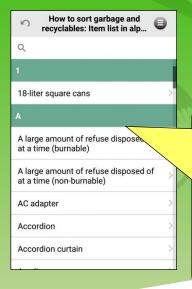

#### Item List in Alphabetical Order

How to Dispose of Household Garbage in Funabashi

- •You can search for how to sort garbage and recyclables by item.
- •The app contains the City's brochure "How to dispose of household garbage/News from Risa-chan."

#### Item List in Alphabetical Order

Household garbage items are listed in alphabetical order. Tap the name of the item that you want to know how to sort. You can also find information on how to separate garbage by entering an item name in the search har