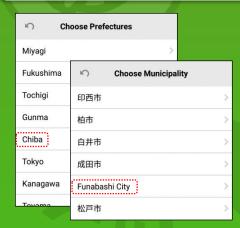

### Initial Setting (Area)

Choose the prefecture, city, and your area.

Make sure your chosen area is correct and then tap "OK."