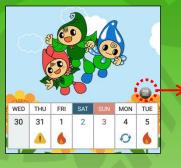

#### Collection Calendar

- Setting of your area allows you to see your garbage collection schedule in a calendar view.
- You can set collection reminders.

### **Collection Calendar**

Calendar

Collection days can be viewed at a glance in the calendar. The app sends you collection reminders so you'll never miss your garbage day.