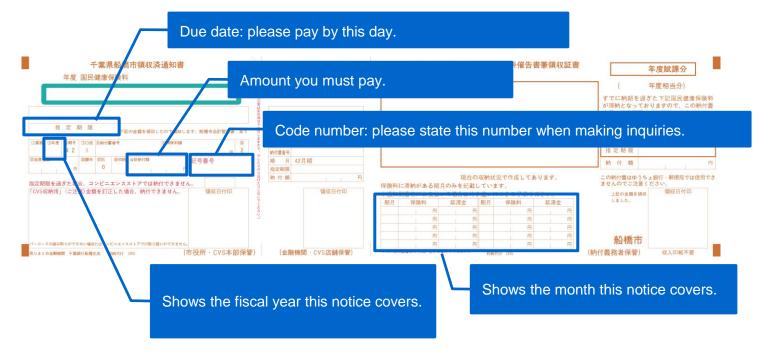

## [Payment Demand Form]

You have failed to pay your overdue National Health Insurance premium. Please use this payment demand form to pay your overdue premium at a bank, convenience store, etc., within the due date noted.

If you are having difficulty paying the entire amount at once, please come to the National Health Insurance Section (Funabashi City Hall 1F) to talk to us. A videophone translator will be available during payment consultations, so it is not necessary to understand Japanese.

## How to read this payment demand form:



## [Important notes]

- If you do not consult us about your overdue National Health Insurance premiums, you will be sent a payment demand form every year in January, April and September.
- If you fail to pay by the due date, you will be charged an overdue fee and your assets will be assessed and seized.
- When there are no special circumstances involved and you still fail to pay your premiums, you may be forced to return your insurance card.