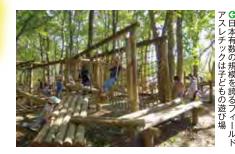

# が船橋に係留中

文部科学省の三代月南極観測船として、南極 や地球環境の観測に貢献してきた南極観測 船「しらせ」が船橋の岸壁に係留しているの をご存知? 現役時代と変わらぬ朱色の船 体で、船橋の海に彩を添えている。

URL:http://shirase.info

http://www.facebook.com/shirase.info

海辺の「ふなばし三番瀬海浜公園」、森の中 の「船橋県民の森」、市街地に近い「県立行 田公園」という、バリエーション豊かな環境 でBBQが楽しめるのも魅力。前者2ヶ所 は用具貸し出しなどもあり手ぶらでOK。