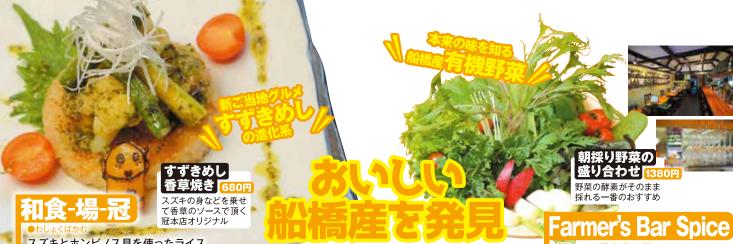

スズキとホンビノス貝を使ったライス コロッケ「すずきめし」を考案。船橋産 食材を使った多彩な料理がそろう。

**■**11:30~14:00、17:00 ~0:00(金・土曜は~ 2:00) 体月曜 Pなし

○サンドや具な しのロールパ ンもある

☆ホンビノス貝の酒

すずきの薄造り わいが楽しめる一品

蒸し580円も人気

### **' 047-432-2525**

■11:30~14:30、17:30~23:00 体月 曜 日なし 励船橋市本町2-26-28 ■JR船橋駅から徒歩5分

豊富な船橋産食材を使い 料理人の熱い思いが詰まった アイデア料理の数々を発見!

「あなたらしさ」をコンセプトに、 多彩な創作料理を提供。魚介は漁 師から仕入れ、味も鮮度も抜群。

■11:30~14:30、18:00~22:00 個月曜(貸切 の場合は応相談) 国なし 励船橋市本町 2-3-31-2F **国JR船橋駅から徒歩6分** 