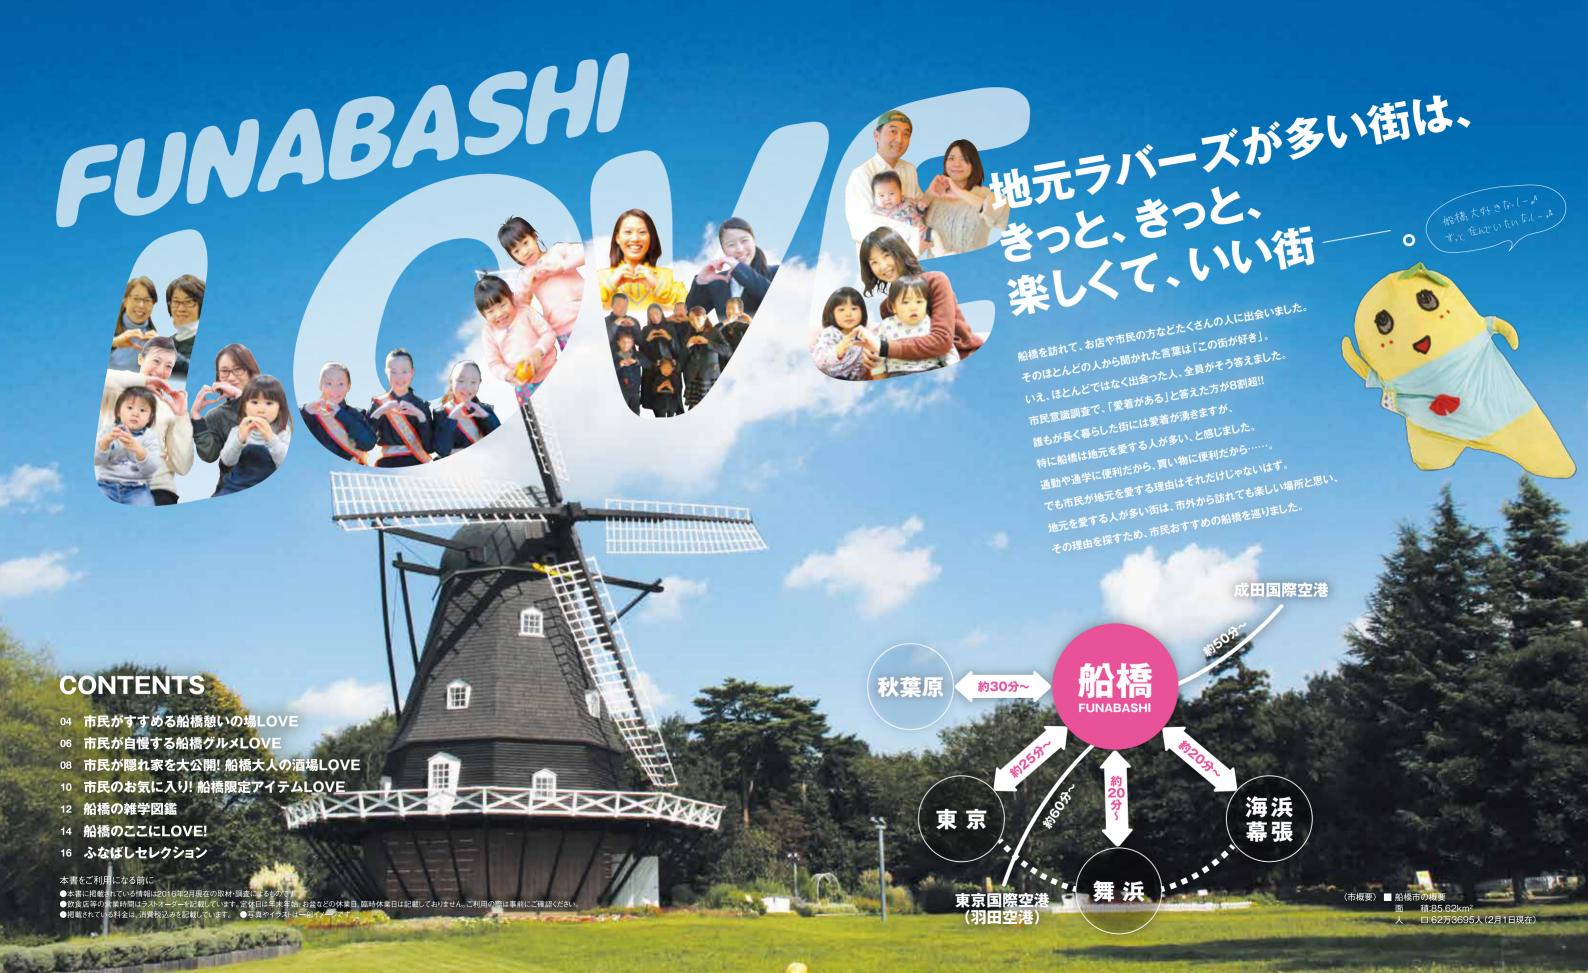

湾ル名をし前

望公拳

メルヘンの丘ゾーン

●季節の花々に彩られた公園のシンボルである風車

市民がすすめる

市民の ここが好き 大集合!

船橋駅前などの繁華街を抜ければ、 緑豊かな風景などが広がる船橋。 全国区の知名度を誇る公園など、 のんびりと憩える場所をご紹介!

を再現した赤いコミ ュニティーセンター。 グッズはここで販売