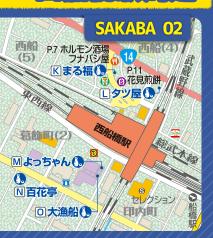

# ▲市民が隠れ家を大公開! /

船橋と西船橋は魅力的な酒場が集まる、ちょい飲みの聖地。 徒歩圏内に集まる名店なら、帰宅時にはしご酒もOKだ!

D御忍()

P.7 Farmer's Bar Spice 1

P.7 URA963 (1)

本町(7)

P.10 西武船橋店 ⑤

P.10 船橋ロフト (6) ハースブラウン

⑤ Little Breads F 創作鉄板・ステーキ To Go P.7 粉者

P.7 LASISA DINING

目ばんから 😘

和食-場-冠 P.7 本町(5)

船橋ワインバル

( B 加賀屋 船橋店

**( )** G 鶴長 仲通り店

• ULes Vignes

② 中山学園高

市本町2-2-7 mJR船橋駅から徒歩5分

総武本線

本町(4)

大輦 P.12 船橋御殿跡

森田呉服店 P.11

P.11 つるや伊藤 ⑤

本町(3)

駅の

●とりいち